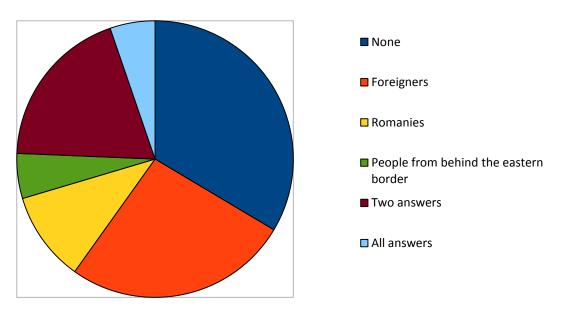

# The survey was conducted among students of the High School the name of Krzyztof Kamil Baczyński in Nowa Sól – Poland



### ACCORDING TO PHYSICAL FEATURES



### ACCORDING TO NATIONALITY



## ACCORDING TO SEX



#### None

- Only 'Fathers when granting childcare rights'
- Only 'Women on promotion at work'
- Only 'Women on pay at work'
- Only 'Women in politics'
- Two answers
- Three answers

#### ACCORDING TO OPINIONS AND ORIENTATIONS



- None
- People with a different religion
- People with a different sexual orientation
- People with different political views
- People with a different religion and sexual orientation
- People with a different sexual orientation and political views
- People with a different religion and political views