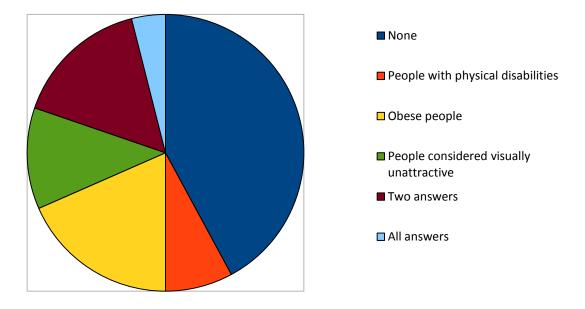

# The survey was conducted among students of the High School the name of Krzyztof Kamil Baczyński in Nowa Sól – Poland



### ACCORDING TO PHYSICAL FEATURES



### ACCORDING TO NATIONALITY



## ACCORDING TO SEX



#### None

- Only 'Fathers when granting childcare rights'
- Only 'Women on promotion at work'
- Only 'Women on pay at work'
- Only 'Women in politics'
- Two answers
- Three answers

#### ACCORDING TO OPINIONS AND ORIENTATIONS



- None
- People with a different religion
- People with a different sexual orientation
- People with different political views
- People with a different religion and sexual orientation
- People with a different sexual orientation and political views
- People with a different religion and political views