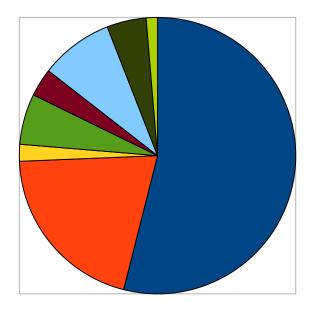

## ACCORDING TO SEX

#### None

- Only 'Fathers when granting childcare rights'
- Only 'Women on promotion at work'
- Only 'Women on pay at work'
- Only 'Women in politics'
- Two answers
- Three answers