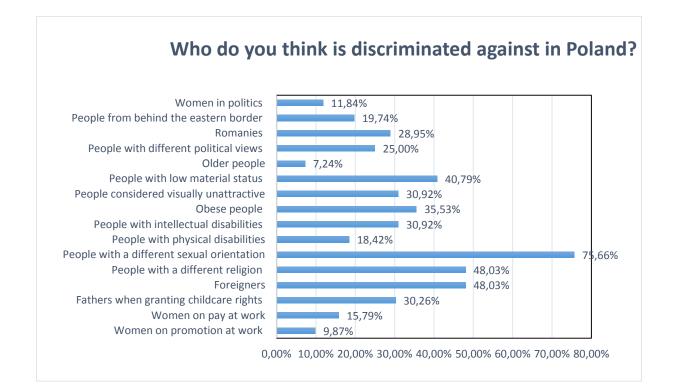

# The survey was conducted among students of the High School the name of Krzyztof Kamil Baczyński in Nowa Sól – Poland